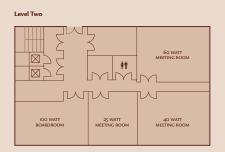

# Meetings & Events

| Name                 | Dimensions | Total m <sup>2</sup> | Height | Theatre | Boardroom | U-Shape | Classroom | Cabaret |
|----------------------|------------|----------------------|--------|---------|-----------|---------|-----------|---------|
| 25 Watt Meeting Room | 8 x 7m     | 56                   | 3      | 30      | 20        | 15      | 20        | 18      |
| 100 Watt Boardroom   | 10 x 7m    | 70                   | 3      | 40      | 25        | 20      | 30        | 18      |
| 40 Watt Meeting Room | 11 x 8m    | 88                   | 3      | 75      | 35        | 30      | 40        | 50      |
| 60 Watt Meeting Room | 11 x 8m    | 88                   | 3      | 75      | 35        | 30      | 40        | 50      |

#### **Meeting facilities**

Park Plaza Eindhoven is the ideal venue for business meetings, offering 3 meeting rooms for up to 75 delegates and 1 state-ofthe-art boardroom, each with natural daylight. The E!Lite Lounge is ideal for casual meetings and professionals to work and network.