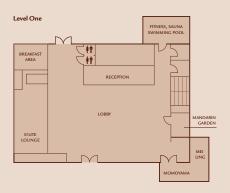

#### Restaurants & Bars

The E!lite Lounge serves light snacks and daily specials and is also an ideal location for professionals to work and network over a nice cup of coffee. Each morning the breakfast restaurant serves an international buffet. The hotel also offers 3 Oriental restaurants, the Mei Ling serves authentic Asian cuisine, the Mandarin Garden serves delicious Cantonese and Mandarin fusions and the Momoyama restaurant offers sushi and sukiyaki and Japanese teppanyaki where the chef prepares food at the table – a feast for the eyes!