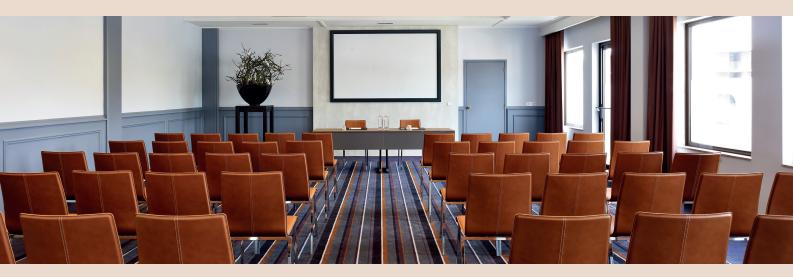

# Meetings & Events

| Name                 | Dimensions | Total m <sup>2</sup> | Height | Theatre | Boardroom | U-Shape | Classroom | Cabaret |
|----------------------|------------|----------------------|--------|---------|-----------|---------|-----------|---------|
| 25 Watt Meeting Room | 8 x 7m     | 56                   | 3      | 30      | 20        | 15      | 20        | 18      |
| 100 Watt Boardroom   | 10 x 7m    | 70                   | 3      | 40      | 25        | 20      | 30        | 18      |
| 40 Watt Meeting Room | 11 x 8m    | 88                   | 3      | 75      | 35        | 30      | 40        | 50      |
| 60 Watt Meeting Room | 11 x 8m    | 88                   | 3      | 75      | 35        | 30      | 40        | 50      |

#### **Meeting facilities**

Park Plaza Eindhoven is the ideal venue for business meetings, offering 3 meeting rooms for up to 75 delegates and 1 state-ofthe-art boardroom, each with natural daylight. The E!Lite Lounge is ideal for casual meetings and professionals to work and network.