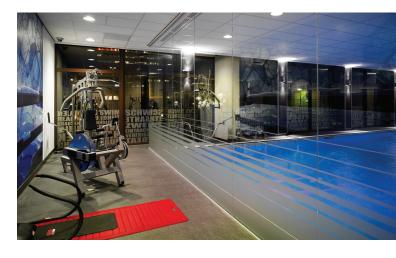

- Guests staying in executive rooms have the free use of an in-room Nespresso coffee machine, luxury bathrobe and slippers, bottle of mineral water and a daily newspaper.
- To relax and truly unwind, visit the hotel's onsite fitness facilities, indoor swimming pool and two Finnish saunas. Alternatively, take some time out to visit the city's famous PSV Eindhoven Stadium Eindhoven is renowned for.