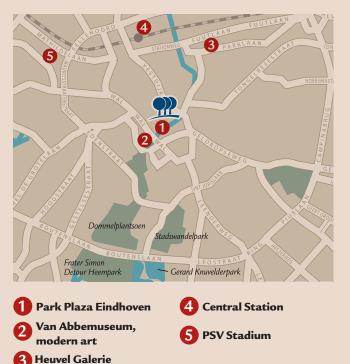

#### Location

- The hotel is situated in Eindhoven city centre nearby business districts and within a 5 minute walk from shops, bars, restaurants and the city's main attractions.
- The hotel is easy to reach by car and train. By car with the A2 and A67 highways (5 minutes). The Central Station (railway) is within a 10 minute walk from the hotel. Several airports are situated in the vicinity of the hotel: Eindhoven Airport is only 15 minutes drive and Amsterdam Schiphol Airport a 1.5 hour drive from the hotel. Private parking available.
- Eindhoven is the fifth largest city in Holland and undoubtedly one of the most bustling cities, full of shops, restaurants, pubs and a lively nightlife scene. In contrast Eindhoven has a rich cultural and art heritage with a wealth of events and attractions to explore.